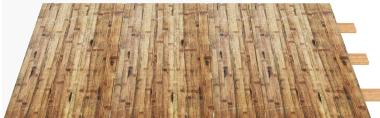

## DIMENSIONS

8' x 14' x 4 1/2" 2438 x 4267 x 114 mm

**WEIGHT** 1576lbs 715kg

**173 BOLTS** 

MIDDLE LAYER

**BAMBOO FEATURES** Naturally repels moisture Renewable resource More impervious to rot, fungus and insects

## HYBRID ACCESS MAT CP23AMHB02

DIMENSIONS

WEIGHT

**8' x 14' x 4 1/2"** 2438 x 4267 x 114 mm 1576lbs 715kg 173 BOLTS