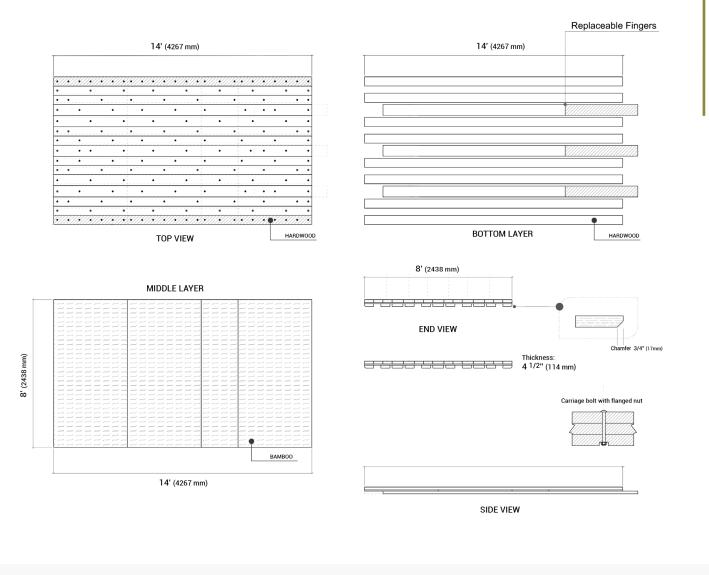

## DIMENSIONS

8' x 14' x 4 1/2" 2438 x 4267 x 114 mm

**WEIGHT** 1576lbs 715kg

**173 BOLTS** 

MIDDLE LAYER

**BAMBOO FEATURES** Naturally repels moisture Renewable resource More impervious to rot, fungus and insects

INTERLOCKING SYSTEM Three finger locking system joins mats seamlessly

MATERIAL Mixed Hardwood Laminated Veneer Bamboo

IMPERVIOUS TO BAMBOO GROWS 30-40% LIGHTER LESS THAN

LESS PRONE TO SHRINKING OR

THREE LAYER DESIGN

BOTTOM VIEW

ROT, FUNGUS, AND INSECTS

10X FASTER

THAN WOOD

THAN OAK

5% MOISTURE ABSORPTION WARPING

## HYBRID ACCESS MAT CP23AMHB02

DIMENSIONS

WEIGHT

**8' x 14' x 4 1/2"** 2438 x 4267 x 114 mm 1576lbs 715kg 173 BOLTS